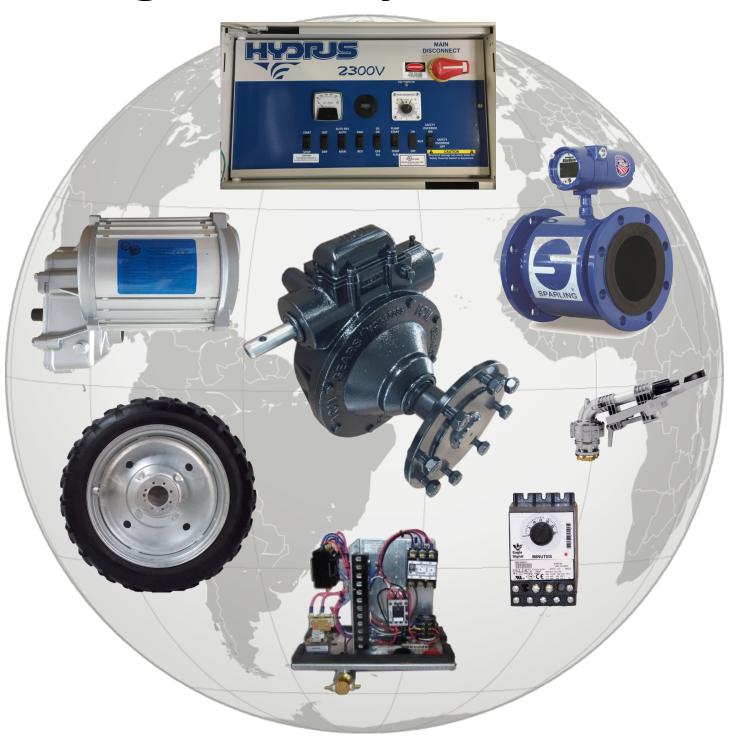

## **PRODUCT OFFERINGS**

- **Driveline** ICI carries a full line of Driveline & Power Transmission products for your irrigation needs.

  Our own ICI Gears products, manufactured under ICI's strict quality control, gives our customers the knowledge of putting years of proven engineering and design on their machines.
- Electrical Controls Our Hydrus electrical shop manufactures controls for a variety of irrigation systems and styles, both center pivot and linear. Proudly made in the USA of premium quality components from manufacturers including GE, Benedikt & Jager, Eagle Signal/Danaher and more. We also carry individual electrical components for your machines.
- **Cable & Wire -** Your place for the highest quality cable and wire, from span cable to underground power cable. Produced for us, by Prysmian & Draka in the USA.
- **Sprinklers** We carry the industry's best sprinkler products from the leading manufacturers in the industry.
- **Flow Meters** Take the monitoring of your center pivot or linear machine to the next level with Electromagnetic Flow Meters from Sparling, and other reputable companies.
- **Tires & Wheels** Whether you are looking for traditional irrigation tires, oversized tires, or non-pneumatic tires, ICI has the tire and wheel solution that you need.
- Water Drive Conversion & Machine Upgrade/Retrofit Let Hydrus Controls design the conversion of your old water-drive machine to an energy efficient electric machine. Our technical staff will assist you in designing the conversion kit that is right for your application. We can also assist in upgrading old electric machines to make them more efficient.